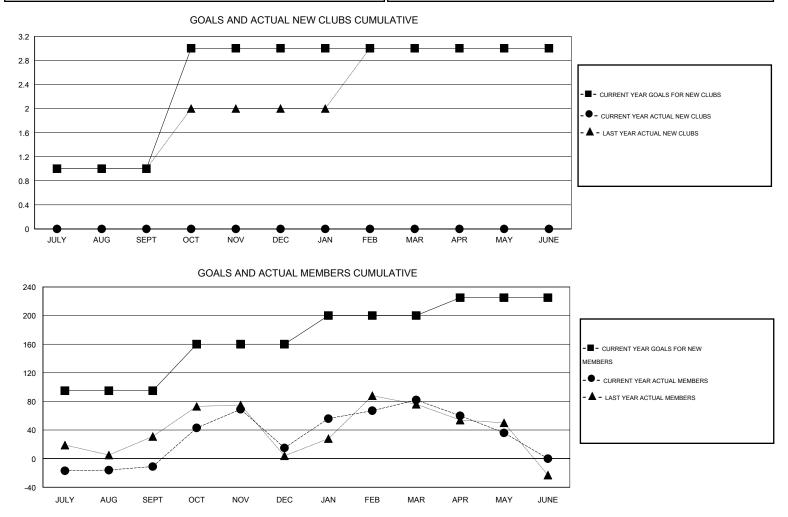

## Mahesh Pasqual CNAT.

| GMT: Mahesh Pasqual          |                  | LOCATION INDIA    |                  |                  |                                  |                    |                                     | GMT CA 6           |                  |  |
|------------------------------|------------------|-------------------|------------------|------------------|----------------------------------|--------------------|-------------------------------------|--------------------|------------------|--|
|                              |                  | Clubs             |                  |                  | Members<br>RESULTS FOR 2014-2015 |                    |                                     |                    |                  |  |
|                              | RESU             | LTS FOR 2014-2015 |                  |                  |                                  |                    |                                     |                    |                  |  |
| QUARTER                      | NEW CLUB<br>GOAL | NEW CLUBS         | DROPPED<br>CLUBS | NET<br>GAIN/LOSS | QUARTER                          | NEW MEMBER<br>GOAL | CHARTER AND<br>NEW MEMBERS<br>ADDED | DROPPED<br>MEMBERS | NET<br>GAIN/LOSS |  |
| JULY/AUG/SEPT<br>OCT/NOV/DEC | 1<br>2           | 0<br>0            | 0<br>3           | 0<br>-3          | JULY/AUG/SEPT<br>OCT/NOV/DEC     | 95<br>65           | 89<br>108                           | 100<br>82          | -11<br>26        |  |
| JAN/FEB/MAR<br>APR/MAY/JUNE  | 0<br>0           | 0<br>0            | 0<br>0           | 0<br>0           | JAN/FEB/MAR<br>APR/MAY/JUNE      | 40<br>25           | 78<br>25                            | 11<br>71           | 67<br>-46        |  |